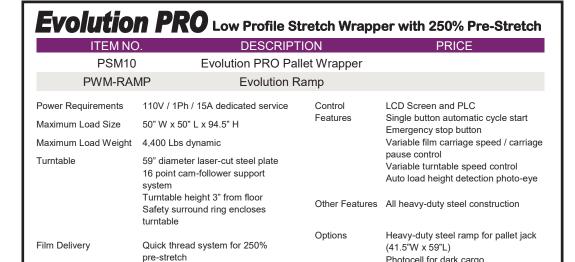

## **Evolution Machine**

No charge with 5 pallets of film

| <b>Evolutio</b>     | Pallet Wrap Equipn                                                            | nent           |                                                                                      |  |
|---------------------|-------------------------------------------------------------------------------|----------------|--------------------------------------------------------------------------------------|--|
| ITEM NO             | DESCRIPT                                                                      | ΓΙΟΝ           | PRICE                                                                                |  |
| PWM10               | Evolution Pallet                                                              | Wrapper        |                                                                                      |  |
| PWM-RAM             | MP Evolution R                                                                | Ramp           |                                                                                      |  |
| Power Requirements  | 115V / 1Ph / 15A dedicated service                                            | Control        | LCD Screen and PLC                                                                   |  |
| Maximum Load Size   | 48" W x 48" L x 94.5" H                                                       | Features       | Single button automatic cycle start Emergency stop button                            |  |
| Maximum Load Weight | 4,000 Lbs dynamic                                                             |                | Variable film carriage speed / carriage pause control                                |  |
| Turntable           | 59" diameter laser-cut steel plate<br>16 point cam-follower support<br>system |                | Variable turntable speed control<br>Auto load height detection photo-eye             |  |
|                     | urntable height 3" from floor<br>Safety surround ring encloses<br>urntable    | Other Features | All heavy-duty steel construction                                                    |  |
| Film Delivery       | Quick thread web tensioning system                                            | Options        | Heavy-duty steel ramp for pallet jack<br>(41.5"W x 59"L)<br>Photocell for dark cargo |  |